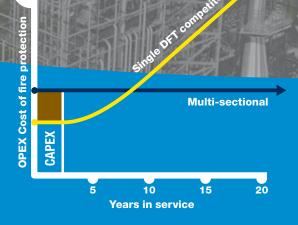

## **Managing OPEX by optimizing CAPEX**

Combining performance-based on fire protection with fit for purpose material delivers long term cost effective protection while preventing runaway maintenance and repair costs.

Using a legacy approach of prescriptive single thickness specification results in costly over-protection or dangerous under fire protection on your steel